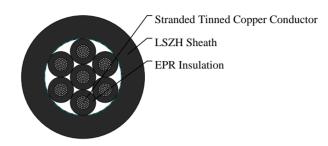

#### CABLE CONSTRUCTION

Conductors: Tinned stranded copper, class 5 according to IEC 60228 & BS6360

Insulation: LSZH or EPR Type GP4 to BS7655

Outer Sheath: LSZH